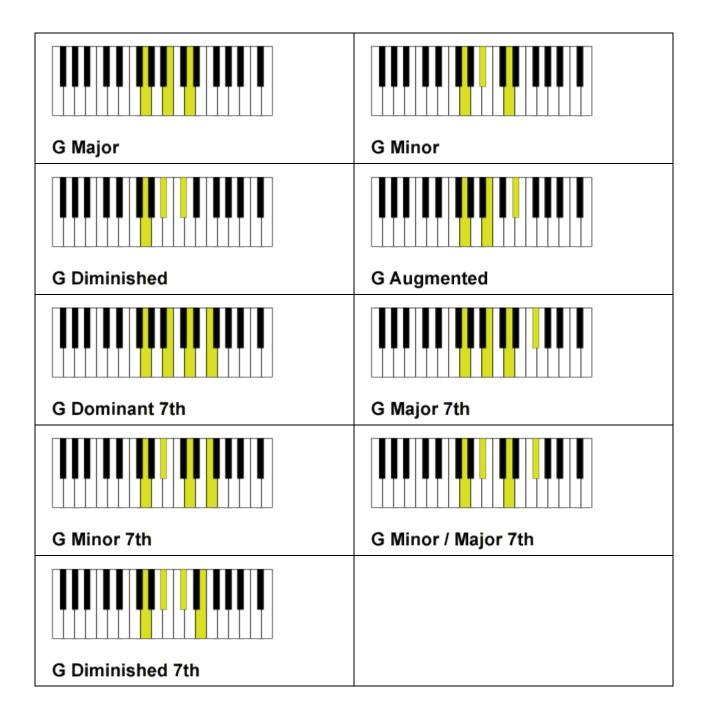

------------|
|                  |                     |
| E Diminished     | E Augmented         |
|                  |                     |
| E Dominant 7th   | E Major 7th         |
|                  |                     |
| E Minor 7th      | E Minor / Major 7th |
|                  |                     |
| E Diminished 7th |                     |

| F Major          | F Minor             |
|------------------|---------------------|
|                  |                     |
| F Diminished     | F Augmented         |
|                  |                     |
| F Dominant 7th   | F Major 7th         |
|                  |                     |
| F Minor 7th      | F Minor / Major 7th |
|                  |                     |
| F Diminished 7th |                     |

### Gb





# Ab

| AbMajor          | AbMinor             |
|------------------|---------------------|
|                  |                     |
|                  |                     |
| A♭Diminished     | A♭Augmented         |
|                  |                     |
| A♭Dominant 7th   | A♭Major 7th         |
|                  |                     |
| A♭Minor 7th      | A♭Minor / Major 7th |
|                  |                     |
| A♭Diminished 7th |                     |