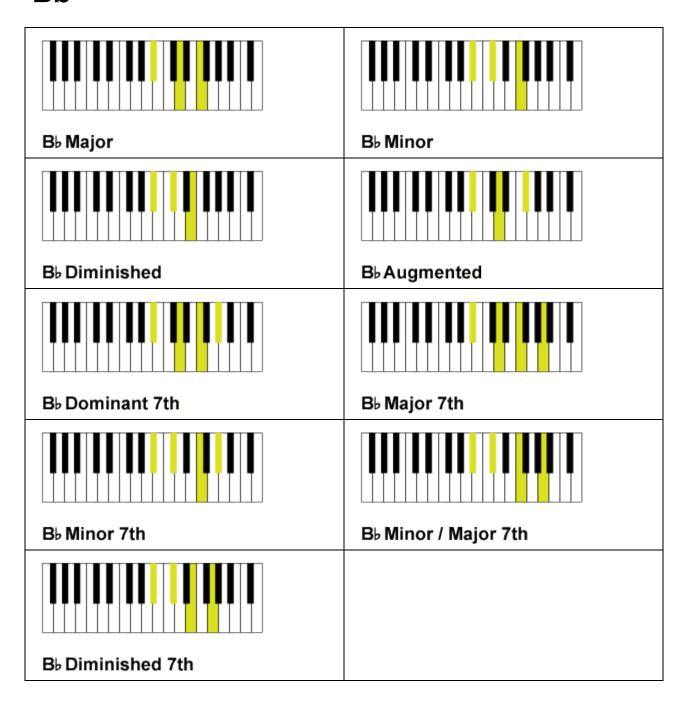

#### **Piano Chords**

### Α

| A Major          | A Minor           |
|------------------|-------------------|
|                  |                   |
| A Diminished     | A Augmented       |
|                  |                   |
| A Dominant 7th   | A Major 7th       |
|                  |                   |
| A Minor 7th      | A Minor/Major 7th |
|                  |                   |
| A Diminished 7th |                   |

### Bb







## Db

| Db Major          | D♭ Minor             |
|-------------------|----------------------|
|                   |                      |
| Db Diminished     | D♭Augmented          |
|                   |                      |
| D♭ Dominant 7th   | D♭ Major 7th         |
|                   |                      |
| D♭ Minor 7th      | D♭ Minor / Major 7th |
|                   |                      |
| D♭ Diminished 7th |                      |



### Eb



| E Major          | E Minor             |
|------------------|---------------------|
|                  |                     |
| E Diminished     | E Augmented         |
|                  |                     |
| E Dominant 7th   | E Major 7th         |
|                  |                     |
| E Minor 7th      | E