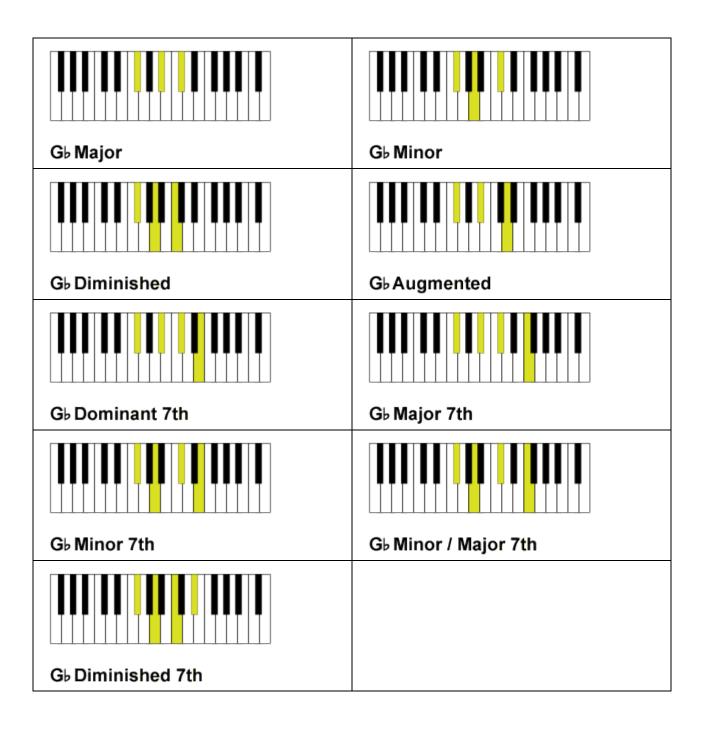

--------------|
|                  |                     |
| E Diminished     | E Augmented         |
|                  |                     |
| E Dominant 7th   | E Major 7th         |
|                  |                     |
| E Minor 7th      | E Minor / Major 7th |
|                  |                     |
| E Diminished 7th |                     |

| F Major          | F Minor             |
|------------------|---------------------|
|                  |                     |
| F Diminished     | F Augmented         |
|                  |                     |
| F Dominant 7th   | F Major 7th         |
|                  |                     |
| F Minor 7th      | F Minor / Major 7th |
|                  |                     |
| F Diminished 7th |                     |

### Gb





# Ab

| AbMajor          | AbMinor             |
|------------------|---------------------|
|                  |                     |
|                  |                     |
| A♭Diminished     | A♭Augmented         |
|                  |                     |
| A♭Dominant 7th   | A♭Major 7th         |
|                  |                     |
| A♭Minor 7th      | A♭Minor / Major 7th |
|                  |                     |
| A♭Diminished 7th |                     |