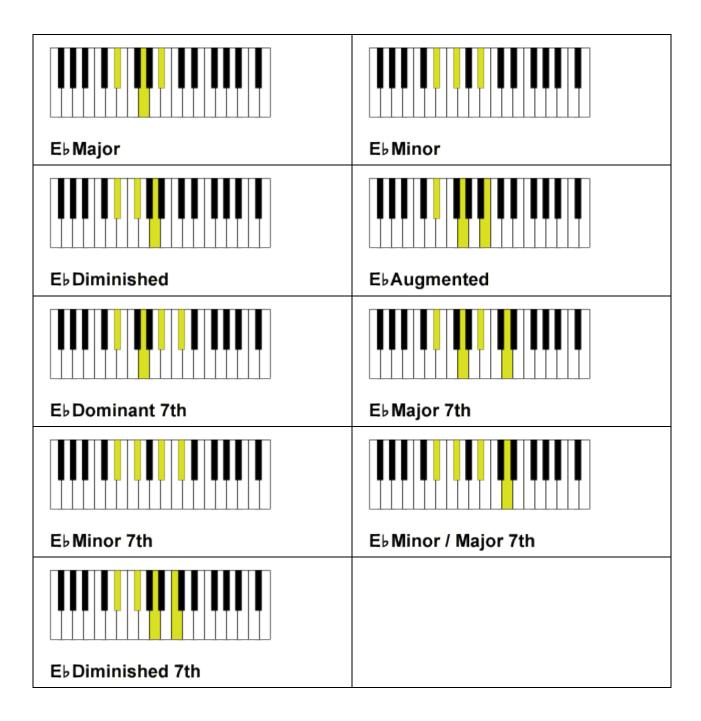

### Eb

| E Major          | E Minor             |
|------------------|---------------------|
|                  |                     |
| E Diminished     | E Augmented         |
|                  |                     |
| E Dominant 7th   | E Major 7th         |
|                  |                     |
| E Minor 7th      | E Minor / Major 7th |
|                  |                     |
| E Diminished 7th |                     |