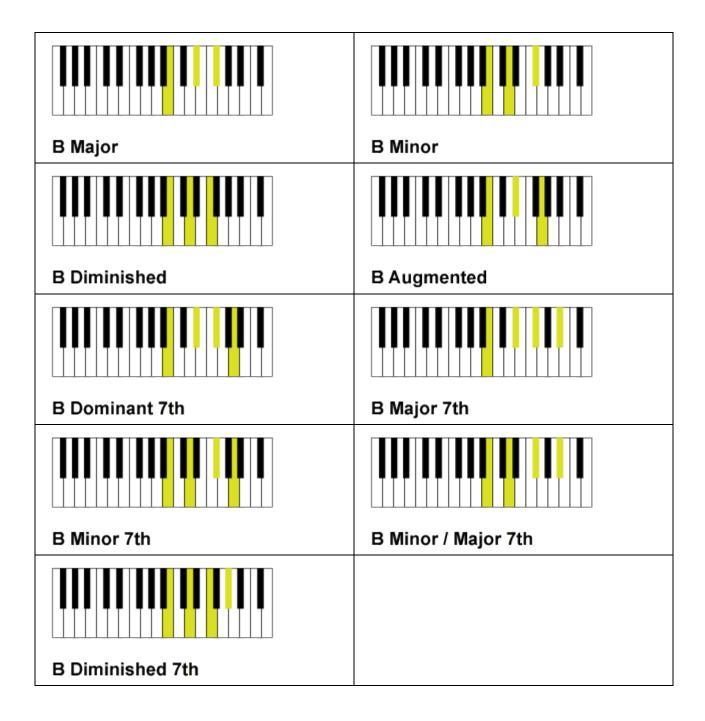

#### **Piano Chords**

### Α

| A Major          | A Minor           |
|------------------|-------------------|
|                  |                   |
| A Diminished     | A Augmented       |
|                  |                   |
| A Dominant 7th   | A Major 7th       |
|                  |                   |
| A Minor 7th      | A Minor/Major 7th |
|                  |                   |
| A Diminished 7th |                   |

### Bb







## Db

| Db Major          | D♭ Minor             |
|-------------------|----------------------|
|                   |                      |
| Db Diminished     | D♭Augmented          |
|                   |                      |
| D♭ Dominant 7th   | D♭ Major 7th         |
|                   |                      |
| D♭ Minor 7th      | D♭ Minor / Major 7th |
|                   |                      |
| D♭ Diminished 7th |                      |



### Eb



| E Major          | E Minor             |
|------------------|---------------------|
|                  |                     |
| E Diminished     | E Augmented         |
|                  |                     |
| E Dominant 7th   | E Major 7th         |
|                  |                     |
| E Minor 7th      | E Mi