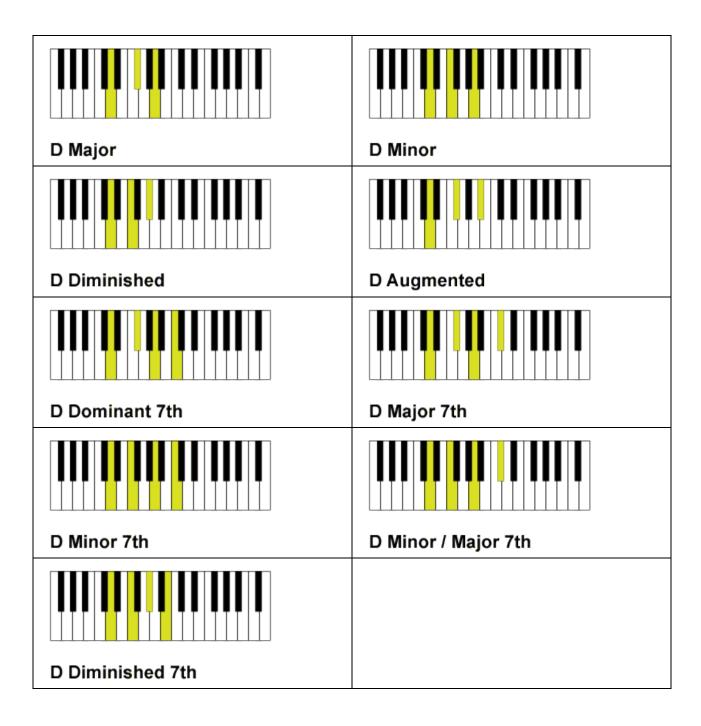

|                   |
| A Diminished     | A Augmented       |
|                  |                   |
| A Dominant 7th   | A Major 7th       |
|                  |                   |
| A Minor 7th      | A Minor/Major 7th |
|                  |                   |
| A Diminished 7th |                   |

### Bb







## Db

| Db Major          | D♭ Minor             |
|-------------------|----------------------|
|                   |                      |
| Db Diminished     | D♭Augmented          |
|                   |                      |
| D♭ Dominant 7th   | D♭ Major 7th         |
|                   |                      |
| D♭ Minor 7th      | D♭ Minor / Major 7th |
|                   |                      |
| D♭ Diminished 7th |                      |



### Eb



| E Major          | E Minor             |
|------------------|---------------------|
|                  |                     |
| E Diminished     | E Augmented         |
|                  |                     |
| E Dominant 7th   | E Major 7th         |
|                  |                     |
| E Minor 7th      | E Minor / Major 7th |
|                  |                     |
| E Diminished 7th |                     |

| F Major          | F Minor             |
|------------------|---------------------|
|                  |                     |
| F Diminished     | F Augmented         |
|                  |                     |
| F Dominant 7th   | F Major 7th         |
|                  |                     |
| F Minor 7th      | F Minor / Major 7th |
|