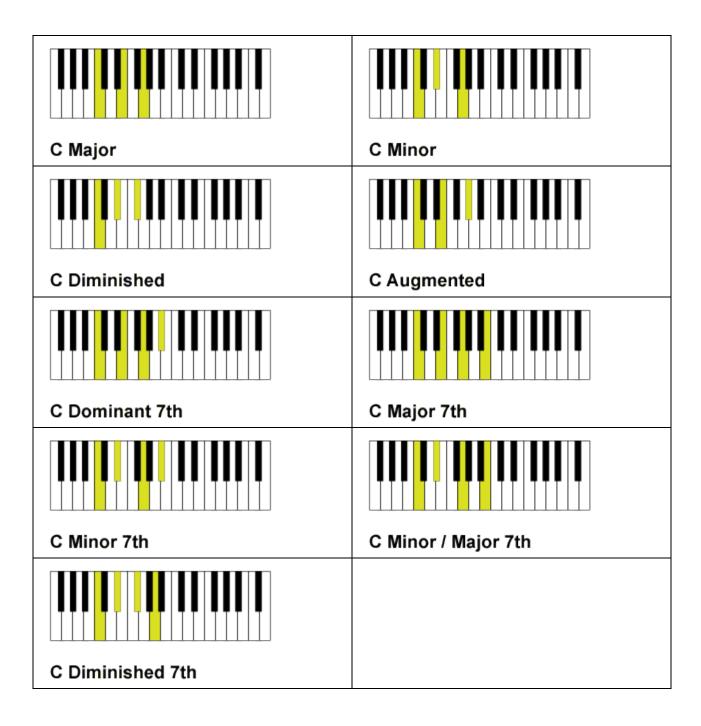

#### **Piano Chords**

### Α

| A Major          | A Minor           |
|------------------|-------------------|
|                  |                   |
| A Diminished     | A Augmented       |
|                  |                   |
| A Dominant 7th   | A Major 7th       |
|                  |                   |
| A Minor 7th      | A Minor/Major 7th |
|                  |                   |
| A Diminished 7th |                   |

### Bb







## Db

| Db Major          | D♭ Minor             |
|-------------------|----------------------|
|                   |                      |
| Db Diminished     | D♭Augmented          |
|                   |                      |
| D♭ Dominant 7th   | D♭ Major 7th         |
|                   |                      |
| D♭ Minor 7th      | D♭ Minor / Major 7th |
|                   |                      |
| D♭ Diminished 7th |                      |



### Eb



| E Major          | E Minor             |
|------------------|---------------------|
|                  |                     |
| E Diminished     | E Augmented         |
|                  |                     |
| E Dominant 7th   | E Major 7th         |
|                  |                     |
| E Minor 7th      | E Mino